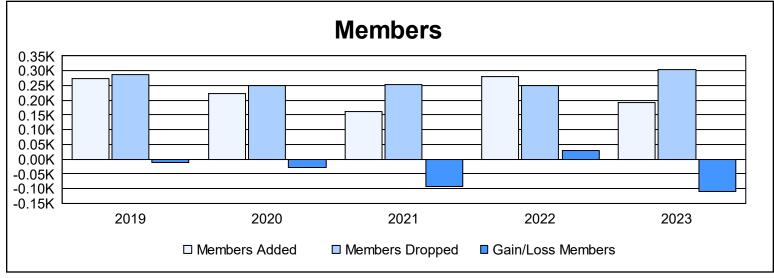

District 35 I As of June 2023 Cumulative

| Year      | New<br>Clubs | Dropped<br>Clubs | Gain/<br>Loss<br>Clubs | New<br>Members | Charter<br>Members | Reinstate<br>Members | Transfer<br>Members | Total<br>Member<br>Added | Total<br>Members<br>Dropped | Gain/<br>Loss<br>Members |
|-----------|--------------|------------------|------------------------|----------------|--------------------|----------------------|---------------------|--------------------------|-----------------------------|--------------------------|
| 2018-2019 | 1            | 4                | -3                     | 186            | 46                 | 19                   | 24                  | 275                      | 287                         | -12                      |
| 2019-2020 | 0            | 0                | 0                      | 163            | 11                 | 19                   | 28                  | 221                      | 249                         | -28                      |
| 2020-2021 | 0            | 1                | -1                     | 134            | 2                  | 8                    | 17                  | 161                      | 254                         | -93                      |
| 2021-2022 | 2            | 3                | -1                     | 183            | 60                 | 17                   | 19                  | 279                      | 251                         | 28                       |
| 2022-2023 | 0            | 5                | -5                     | 140            | 0                  | 26                   | 27                  | 193                      | 304                         | -111                     |
| Average   | 1            | 3                | -2                     | 161            | 24                 | 18                   | 23                  | 226                      | 269                         | -43                      |